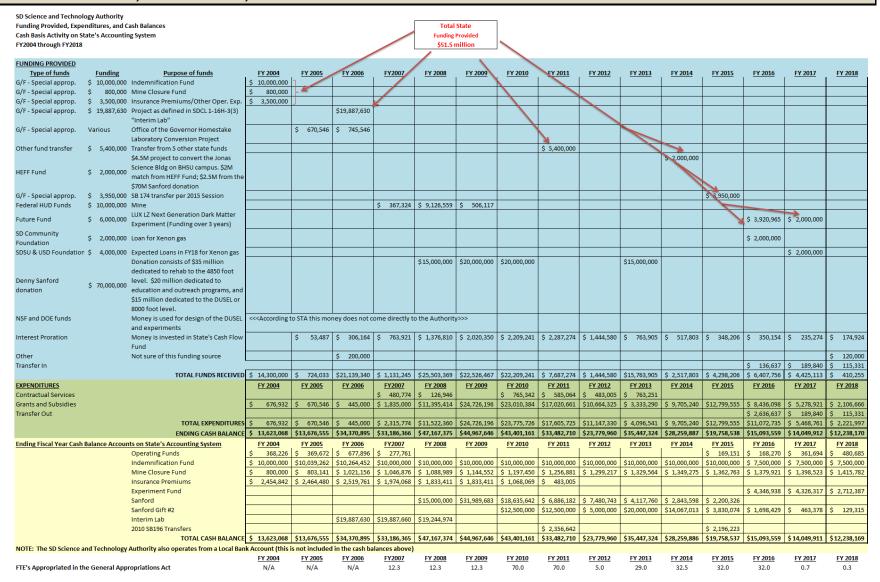

#### SD Science and Tech Authority - Informational (01054)

The mission of the South Dakota Science and Technology Authority (SDSTA) is to advance compelling underground, multidisciplinary research in a safe work environment and to inspire and educate through science, technology, and engineering.

In support of this mission, the SDSTA operates the Sanford Underground Research Facility in Lead, South Dakota to advance our understanding of the universe. The facility is the deepest underground science laboratory in the United States. The Sanford Underground Research Facility hosts science experiments deep underground to provide the low-background environment required for world leading physics research. The Department of Energy's Office of High Energy Physics funds the Sanford Underground Research Facility operations activities through subcontract between the SDSTA and the Fermi National Accelerator Laboratory operated by Fermi Research Alliance, LLC.