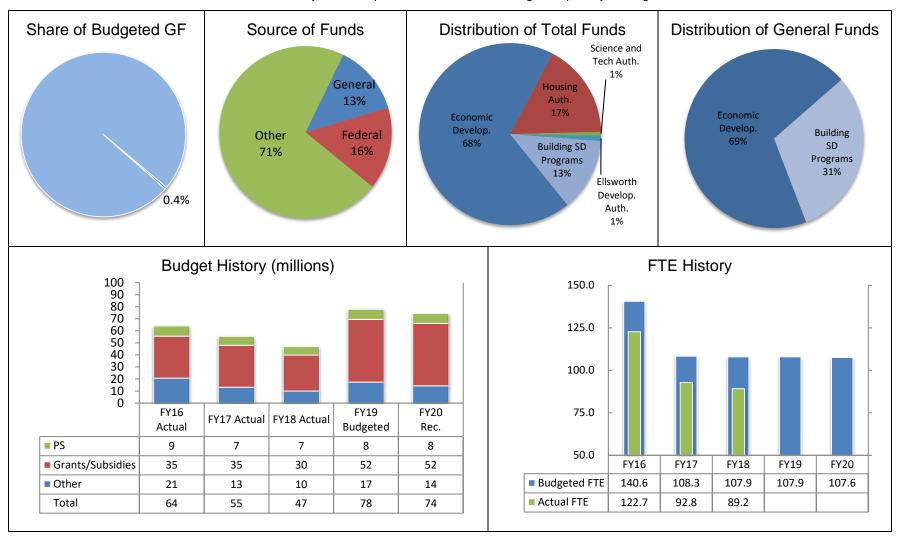

#### Mission of the Governor's Office of Economic Development

To encourage and support private sector investment that creates opportunity for South Dakotans, raises wages, and expands the tax base.

|                                          | FY 2017<br>Actual | FY 2018<br>Actual | FY 2019<br>Budget | FY 2020<br>Agency<br>Request | FY 2020<br>Governors<br>Recommended | Change<br>From<br>FY 2019 |
|------------------------------------------|-------------------|-------------------|-------------------|------------------------------|-------------------------------------|---------------------------|
| BY PROGRAM                               |                   |                   |                   | •                            |                                     |                           |
| Gov Office of Economic Development       | 24,571,150        | 25,997,938        | 51,013,948        | 51,013,948                   | 51,013,948                          | 0                         |
| Office of Research Commerce              | 4,126,410         | 4,060,993         | 0                 | 0                            | 0                                   | 0                         |
| SD Housing Development Authority - Info  | 10,176,695        | 10,338,907        | 12,543,470        | 12,543,470                   | 12,543,470                          | 0                         |
| SD Science and Tech Authority - Info     | 5,944,850         | 2,515,220         | 3,791,732         | 492,299                      | 492,299                             | (3,299,433)               |
| SD Ellsworth Development Authority- Info | 652,743           | 677,496           | 698,260           | 709,881                      | 709,881                             | 11,621                    |
| REDI Grants                              | 0                 | 96,345            | 2,074,384         | 1,977,609                    | 1,751,608                           | (322,776)                 |
| Local Infrastructure Improvement         | 2,161,682         | 971,484           | 2,940,000         | 4,090,000                    | 2,940,000                           | 0                         |
| Economic Development Partnership         | 1,492,628         | 613,242           | 375,000           | 375,000                      | 375,000                             | 0                         |
| SD Housing Opportunity                   | 6,238,586         | 1,659,686         | 3,980,000         | 4,080,000                    | 4,080,000                           | 100,000                   |
| Workforce Education                      | 0                 | 0                 | 490,000           | 490,000                      | 490,000                             | 0                         |
| Total                                    | 55,364,745        | 46,931,312        | 77,906,794        | 75,772,207                   | 74,396,206                          | (3,510,588)               |
| BY FUND CATEGORY                         |                   |                   |                   |                              |                                     |                           |
| General                                  | 6,547,925         | 6,725,983         | 9,807,011         | 9,807,011                    | 9,807,011                           | 0                         |
| Federal                                  | 7,556,151         | 7,848,343         | 11,512,413        | 11,512,413                   | 11,512,413                          | 0                         |
| Other                                    | 41,260,669        | 32,356,985        | 56,587,370        | 54,452,783                   | 53,076,782                          | (3,510,588)               |
| Total                                    | 55,364,745        | 46,931,311        | 77,906,794        | 75,772,207                   | 74,396,206                          | (3,510,588)               |
| BY OBJECT EXPENDITURE                    |                   |                   |                   |                              |                                     |                           |
| Personnel Costs                          | 7,398,578         | 7,123,782         | 8,379,477         | 8,198,799                    | 8,198,799                           | (180,678)                 |
| Salaries                                 | 5,517,337         | 5,254,026         | 6,294,036         | 6,152,989                    | 6,152,989                           | (141,047)                 |
| Benefits                                 | 1,881,241         | 1,869,756         | 2,085,441         | 2,045,810                    | 2,045,810                           | (39,631)                  |
| Operating Expenditures                   | 47,966,167        | 39,807,529        | 69,527,317        | 67,573,408                   | 66,197,407                          | (3,329,910)               |
| Travel                                   | 670,802           | 629,149           | 859,243           | 859,243                      | 859,243                             | 0                         |
| Contractual Services                     | 4,808,418         | 5,345,696         | 5,576,072         | 5,586,793                    | 5,586,793                           | 10,721                    |
| Supplies and Materials                   | 2,377,331         | 2,784,488         | 3,934,232         | 3,935,132                    | 3,935,132                           | 900                       |
| Grants and Subsidies                     | 34,816,768        | 29,798,619        | 52,116,038        | 53,269,263                   | 51,893,262                          | (222,776)                 |
| Capital Outlay                           | 5,292,848         | 1,205,756         | 3,408,582         | 289,827                      | 289,827                             | (3,118,755)               |
| Other                                    | 0                 | 43,821            | 3,633,150         | 3,633,150                    | 3,633,150                           | 0                         |
| Total                                    | 55,364,745        | 46,931,311        | 77,906,794        | 75,772,207                   | 74,396,206                          | (3,510,588)               |
| Full-Time Equivalent (FTE)               | 92.8              | 89.1              | 107.9             | 107.6                        | 107.6                               | (0.3)                     |